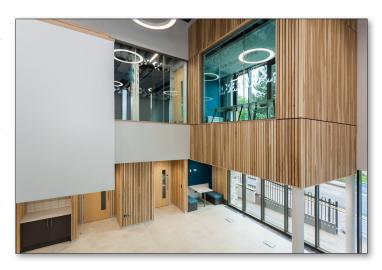

## HEALTH

DIS have been contracted by leading UK construction firms and local authorities to fulfil a range of joinery services on a number of high profile projects in Health related projects.

Some of our most recent work for Sewell Construction took place on the Wolfson Centre for Applied Health Research at Bradford Royal Infirmary. We undertook the supply, manufacture and fitting of the internal ash panelling along with the design and build of the ash handrail to the main entrance staircase.

We fitted all internal joinery including; doors and door-sets, interior windows, light well surrounds, architraves and skirting and all ironmongery.

We have recently undertaken work on Lincoln Court an independent living community housing development for York City Council.

Above: Wolfson Centre for Applied Health Research

Above: Lincoln Court - New Build - Cladding - York Left: Lincoln Court - Interior works - York

PREMIUM PLUS

Constructionline

E: info@directinteriorsolutions.com